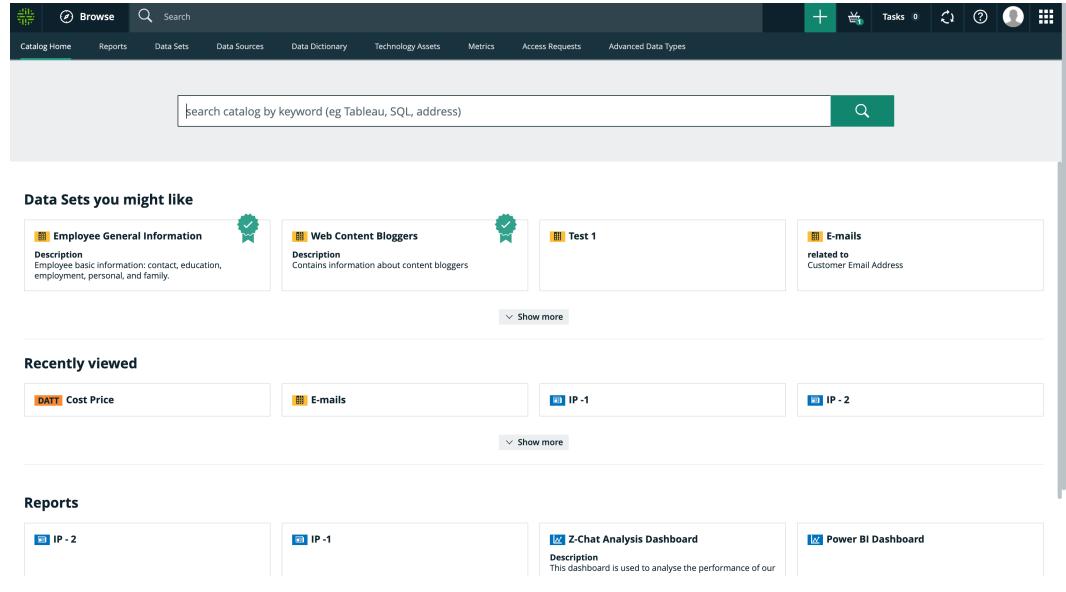

|
| Dashboards                            | Your Tasks                                       | Your Quick Links                                                         |
| Provides links to your organization's | Shows and provides links to each person's tasks. | Lets each person create links to the places they want to get to quickly. |
| dashboards.                           |                                                  |                                                                          |

Hover over the cards to drag and drop. See live card content when you Preview and Publish.



# Table Views – previous Ul





### Table Views – new Ul





# additional updates

# Data Marketplace – previous Ul





## Data Marketplace - new UI





# Catalog – previous UI





# Catalog - new UI





# Global View – previous Ul





## Global View – new Ul





# Diagram View – previous Ul





# Diagram View – new Ul







# Thanks!



www.cleverrepublic.com



cleverrepublic