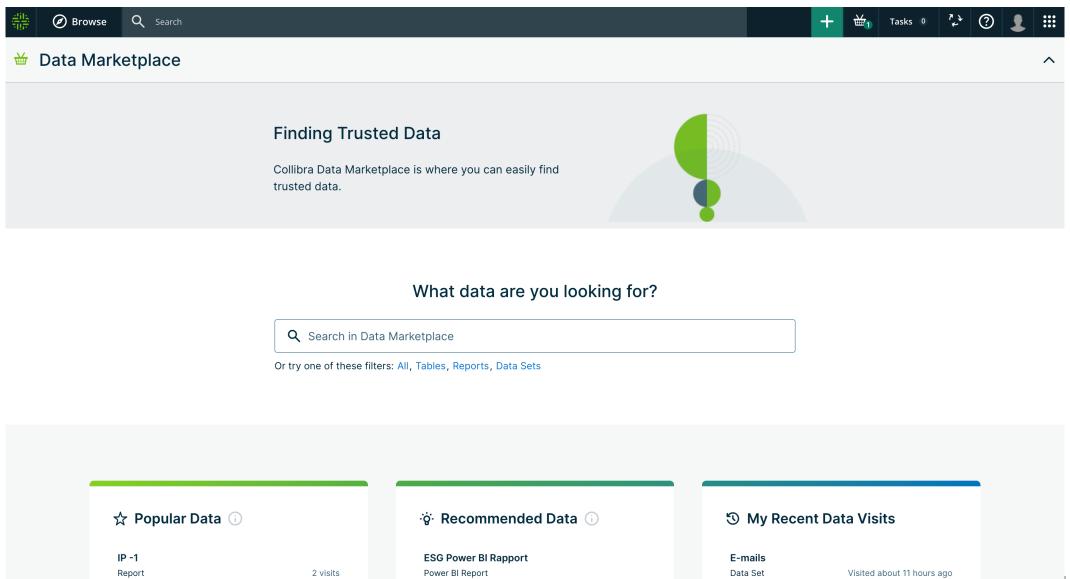

|                                                                          |
| Dashboards                            | Your Tasks                                       | Your Quick Links                                                         |
| Provides links to your organization's | Shows and provides links to each person's tasks. | Lets each person create links to the places they want to get to quickly. |
| dashboards.                           |                                                  |                                                                          |

Hover over the cards to drag and drop. See live card content when you Preview and Publish.



# Table Views – previous Ul





### Table Views – new Ul





# additional updates

# Data Marketplace – previous Ul





## Data Marketplace - new UI





# Catalog – previous UI





# Catalog - new UI





# Global View – previous Ul





## Global View – new Ul





# Diagram View – previous Ul





# Diagram View – new Ul







# Thanks!



www.cleverrepublic.com



cleverrepublic