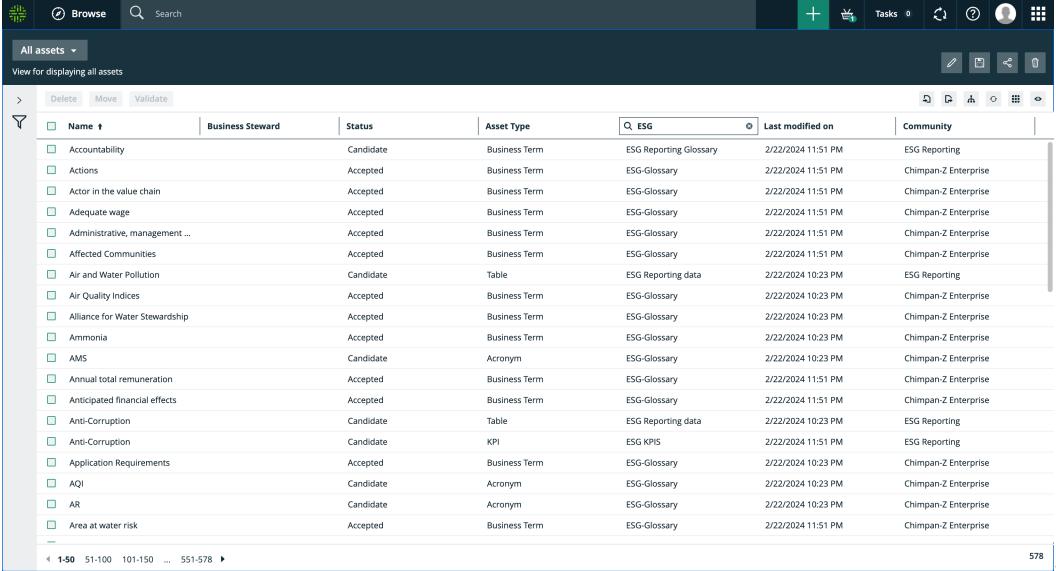

| Your Tasks                                       | Your Quick Links                                                         |
| Provides links to your organization's | Shows and provides links to each person's tasks. | Lets each person create links to the places they want to get to quickly. |
| dashboards.                           |                                                  |                                                                          |

Hover over the cards to drag and drop. See live card content when you Preview and Publish.



# Table Views – previous Ul





### Table Views – new Ul





# additional updates

# Data Marketplace – previous Ul





## Data Marketplace - new UI





# Catalog – previous UI





# Catalog - new UI





# Global View – previous Ul





## Global View – new Ul





# Diagram View – previous Ul





# Diagram View – new Ul







# Thanks!



www.cleverrepublic.com



cleverrepublic