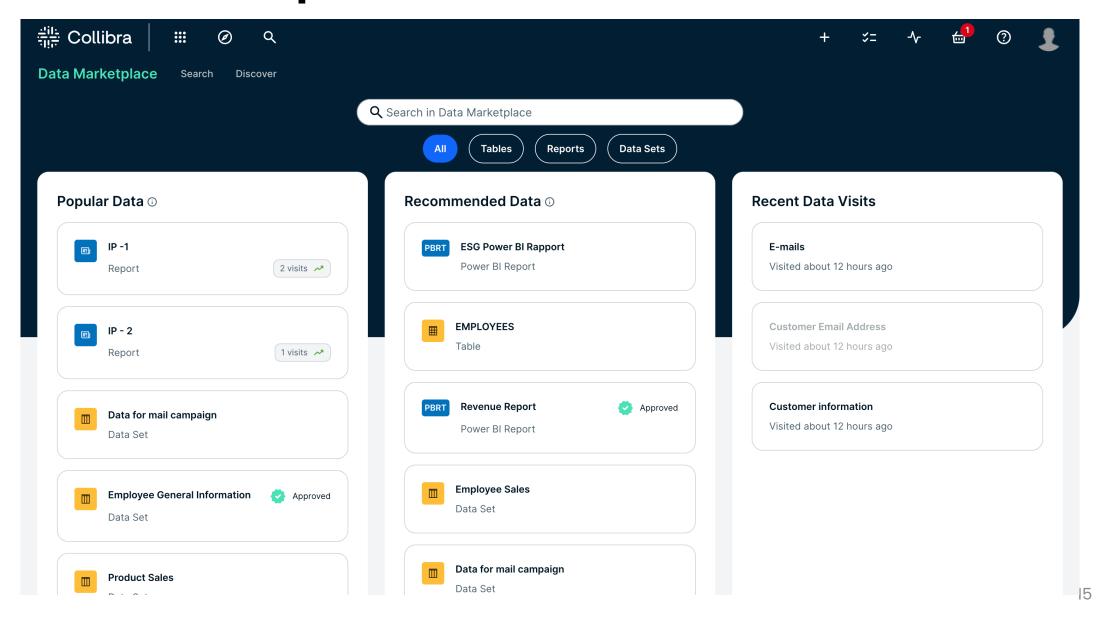

|
| Dashboards                            | Your Tasks                                       | Your Quick Links                                                         |
| Provides links to your organization's | Shows and provides links to each person's tasks. | Lets each person create links to the places they want to get to quickly. |
| dashboards.                           |                                                  |                                                                          |

Hover over the cards to drag and drop. See live card content when you Preview and Publish.



# Table Views – previous Ul





### Table Views – new Ul





# additional updates

# Data Marketplace – previous Ul





## Data Marketplace - new UI





# Catalog – previous UI





# Catalog - new UI





# Global View – previous Ul





## Global View – new Ul





# Diagram View – previous Ul





# Diagram View – new Ul







# Thanks!



www.cleverrepublic.com



cleverrepublic