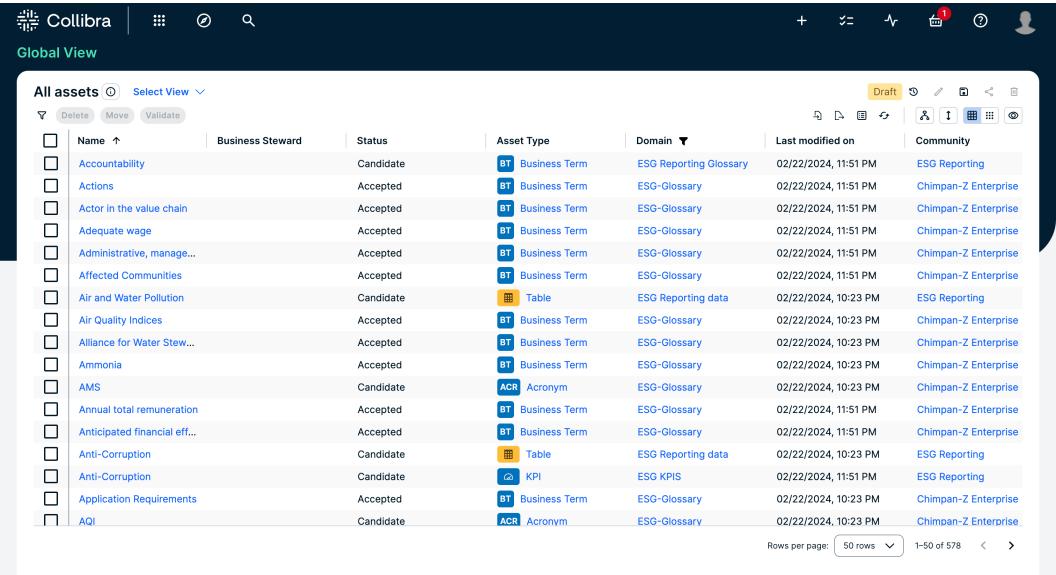

| Your Quick Links                                                         |
| Provides links to your organization's | Shows and provides links to each person's tasks. | Lets each person create links to the places they want to get to quickly. |
| dashboards.                           |                                                  |                                                                          |

Hover over the cards to drag and drop. See live card content when you Preview and Publish.



# Table Views – previous Ul





### Table Views – new Ul





# additional updates

# Data Marketplace – previous Ul





## Data Marketplace - new UI





# Catalog – previous UI





# Catalog - new UI





# Global View – previous Ul





## Global View – new Ul





# Diagram View – previous Ul





# Diagram View – new Ul







# Thanks!



www.cleverrepublic.com



cleverrepublic