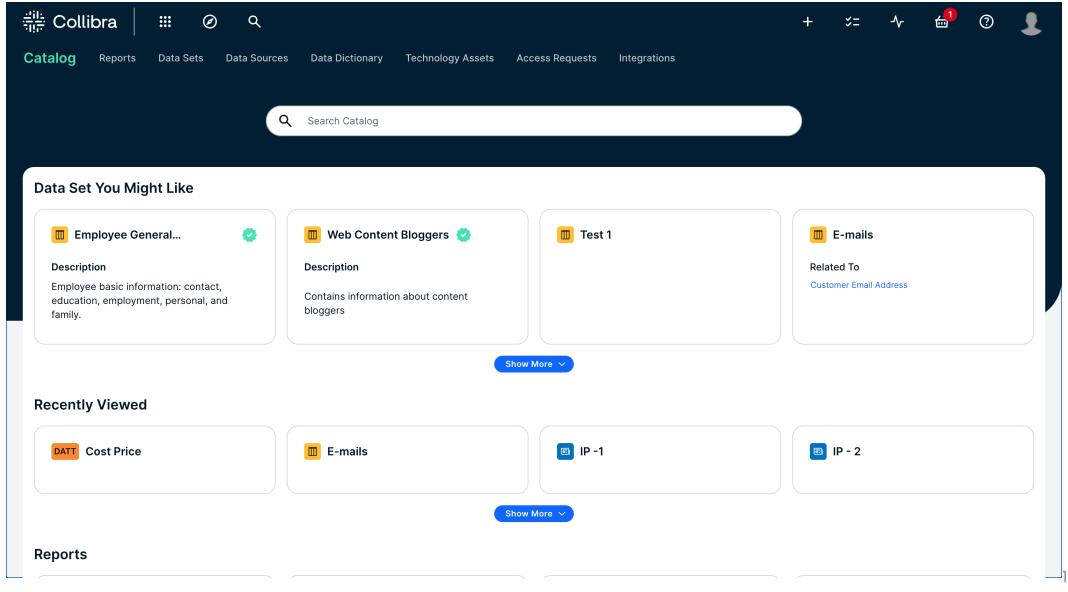

oards                            | Your Tasks                                       | Your Quick Links                                                         |
| Provides links to your organization's | Shows and provides links to each person's tasks. | Lets each person create links to the places they want to get to quickly. |
| dashboards.                           |                                                  |                                                                          |

Hover over the cards to drag and drop. See live card content when you Preview and Publish.



# Table Views – previous Ul





### Table Views – new Ul





# additional updates

# Data Marketplace – previous Ul





## Data Marketplace - new UI





# Catalog – previous UI





# Catalog - new UI





# Global View – previous Ul





## Global View – new Ul





# Diagram View – previous Ul





# Diagram View – new Ul







# Thanks!



www.cleverrepublic.com



cleverrepublic