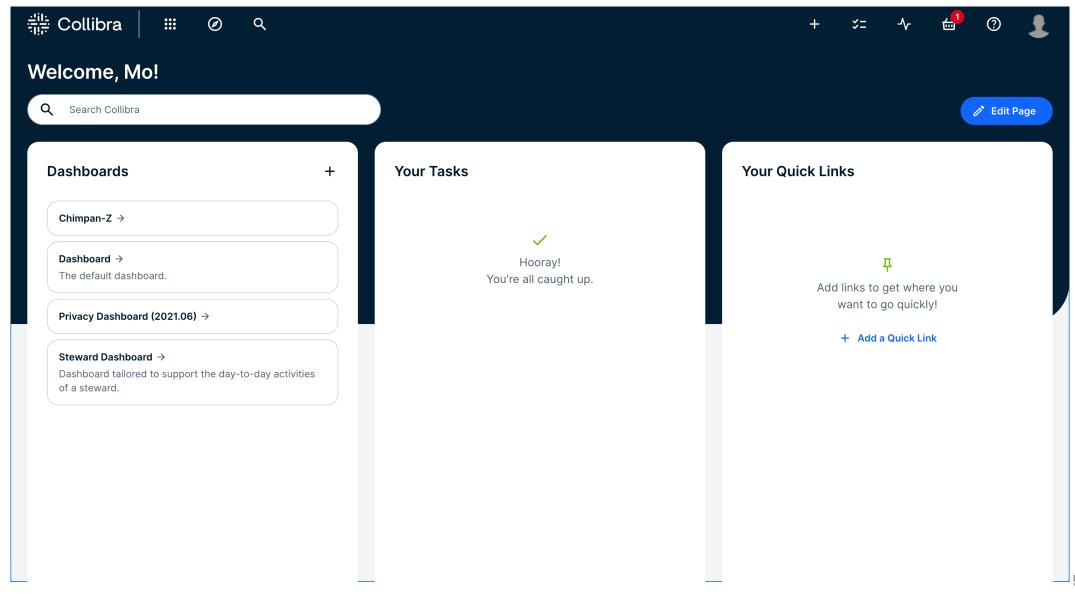

# Improved dashboard editing

| elcome, {Name}! ①                     |                                                  |                                                                          |
|---------------------------------------|--------------------------------------------------|--------------------------------------------------------------------------|
| h Placeholder*                        |                                                  |                                                                          |
| arch Collibra Q                       |                                                  |                                                                          |
| is                                    |                                                  |                                                                          |
| Dashboards                            | Your Tasks                                       | Your Quick Links                                                         |
| Provides links to your organization's | Shows and provides links to each person's tasks. | Lets each person create links to the places they want to get to quickly. |
| dashboards.                           |                                                  |                                                                          |

Hover over the cards to drag and drop. See live card content when you Preview and Publish.