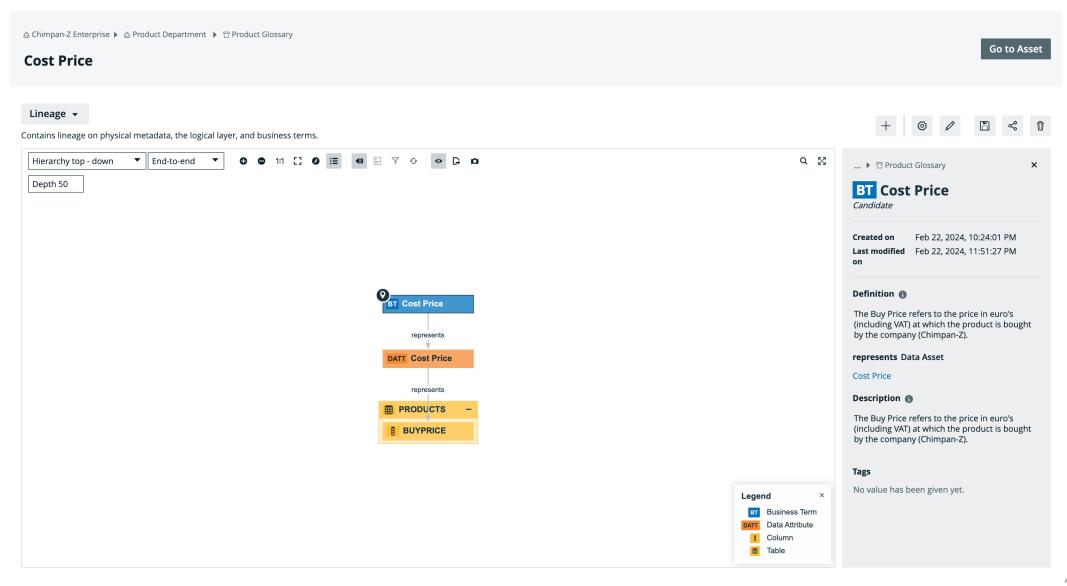

|
| Provides links to your organization's | Shows and provides links to each person's tasks. | Lets each person create links to the places they want to get to quickly. |
| dashboards.                           |                                                  |                                                                          |

Hover over the cards to drag and drop. See live card content when you Preview and Publish.



# Table Views – previous Ul





### Table Views – new Ul





# additional updates

# Data Marketplace – previous Ul





## Data Marketplace - new UI





# Catalog – previous UI





# Catalog - new UI





# Global View – previous Ul





## Global View – new Ul





# Diagram View – previous Ul





# Diagram View – new Ul







# Thanks!



www.cleverrepublic.com



cleverrepublic