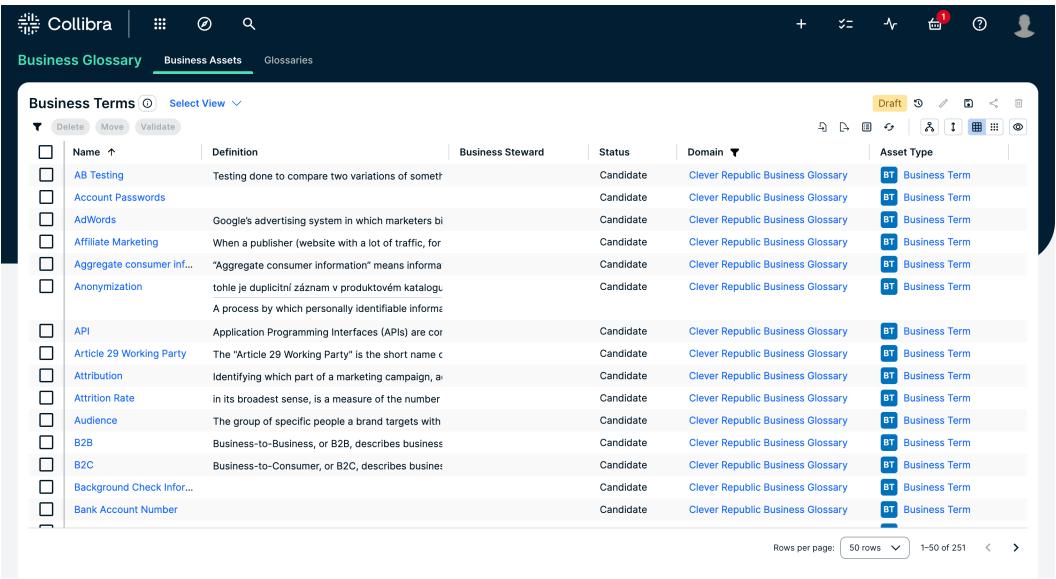

|                                                  |                                                                          |
| Dashboards                            | Your Tasks                                       | Your Quick Links                                                         |
| Provides links to your organization's | Shows and provides links to each person's tasks. | Lets each person create links to the places they want to get to quickly. |
| dashboards.                           |                                                  |                                                                          |

Hover over the cards to drag and drop. See live card content when you Preview and Publish.



# Table Views – previous Ul





### Table Views – new Ul





# additional updates

# Data Marketplace – previous Ul





## Data Marketplace - new UI





# Catalog – previous UI





# Catalog - new UI





# Global View – previous Ul





## Global View – new Ul





# Diagram View – previous Ul





# Diagram View – new Ul







# Thanks!



www.cleverrepublic.com



cleverrepublic