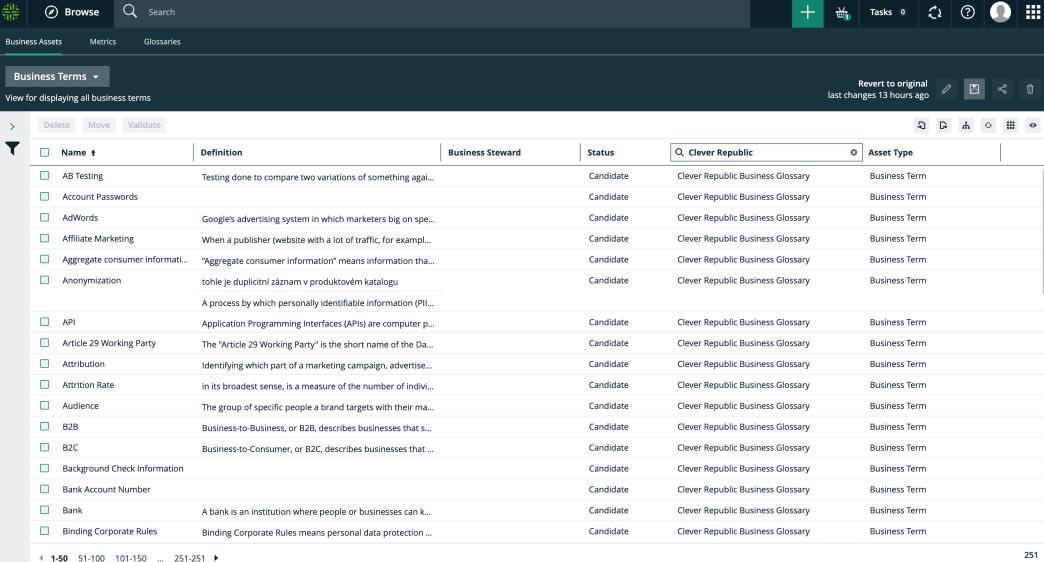

|
| is                                    |                                                  |                                                                          |
| Dashboards                            | Your Tasks                                       | Your Quick Links                                                         |
| Provides links to your organization's | Shows and provides links to each person's tasks. | Lets each person create links to the places they want to get to quickly. |
| dashboards.                           |                                                  |                                                                          |

Hover over the cards to drag and drop. See live card content when you Preview and Publish.



# Table Views – previous Ul





### Table Views – new Ul





# additional updates

# Data Marketplace – previous Ul





## Data Marketplace - new UI





# Catalog – previous UI





# Catalog - new UI





# Global View – previous Ul





## Global View – new Ul





# Diagram View – previous Ul





# Diagram View – new Ul







# Thanks!



www.cleverrepublic.com



cleverrepublic