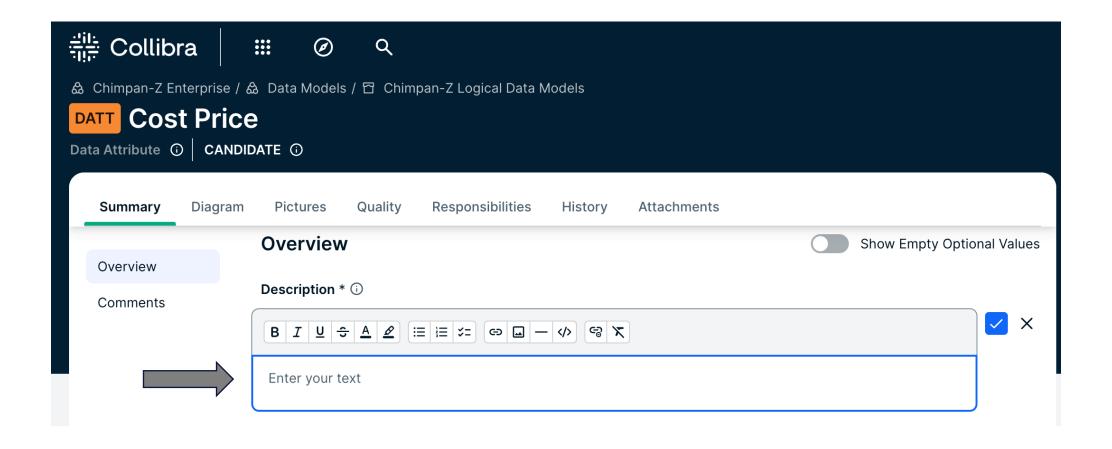

|
| Rating             | Product Sales Data Set                                                      |
| Status             | DESCRIPTION This dataset contains information about the product sales data. |
| Asset Type         |                                                                             |
| Search in Fields ① | <b>~</b>                                                                    |
|                    |                                                                             |
|                    |                                                                             |
|                    |                                                                             |

# Asset Page - previous UI





# Asset Page - new Ul





# HTML editor





# Improved dashboard editing



| elcome, {Name}! ①                     |                                                  |                                                                          |
|---------------------------------------|--------------------------------------------------|--------------------------------------------------------------------------|
| h Placeholder*                        |                                                  |                                                                          |
| arch Collibra Q                       |                                                  |                                                                          |
| is                                    |                                                  |