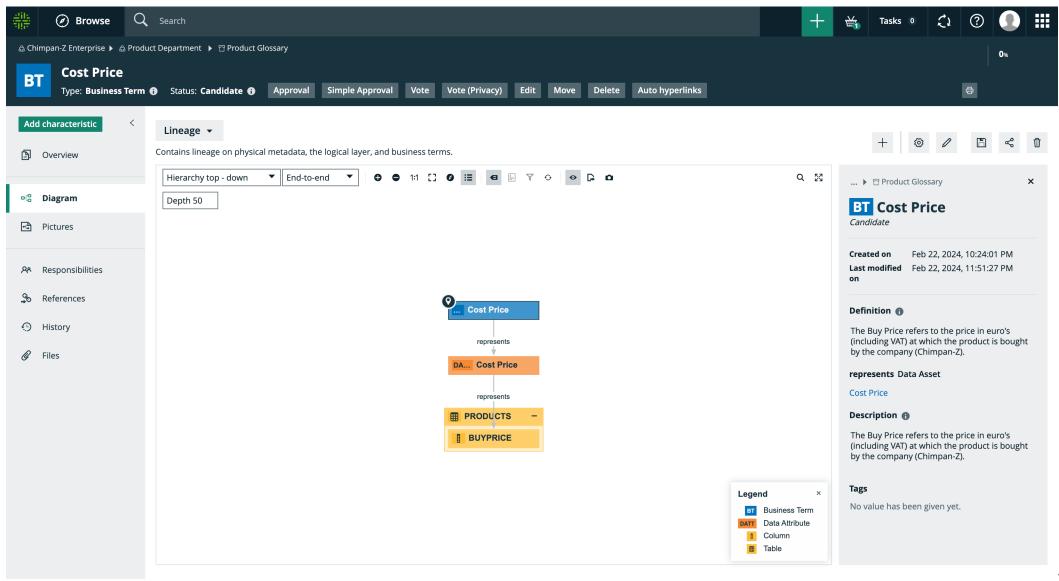

Links                                                         |
| Provides links to your organization's | Shows and provides links to each person's tasks. | Lets each person create links to the places they want to get to quickly. |
| dashboards.                           |                                                  |                                                                          |

Hover over the cards to drag and drop. See live card content when you Preview and Publish.



# Table Views – previous Ul





### Table Views – new Ul





# additional updates

# Data Marketplace – previous Ul





## Data Marketplace - new UI





# Catalog – previous UI





# Catalog - new UI





# Global View – previous Ul





## Global View – new Ul





# Diagram View – previous Ul





# Diagram View – new Ul







# Thanks!



www.cleverrepublic.com



cleverrepublic